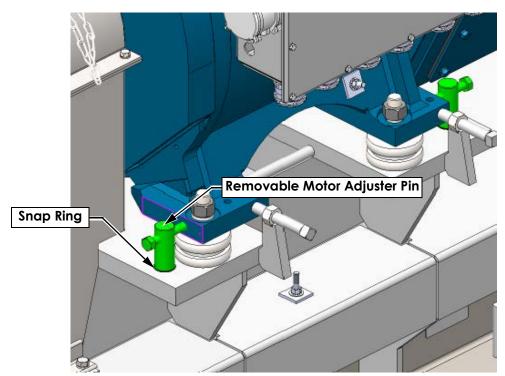

#### Issue

If the pins and hardware are removed, the motors can move and cause misalignment in the motor coupling, resulting in fatigue and/or premature seal failure. See Figure 1.

Figure 1: Removable motor alignment pins and hardware

# **Background**

- The new generation non-permit load (NG-NPL) Canrig Commander™ Drawworks, requires a weld-on motor adjuster bracket with a bolt and jam nut. This assembly is used for motor alignment and to keep the motors from moving during transportation and operation.
- Current Canrig production units have removable pins with snap rings and tapped holes for the lockdown bolts. These pins were often used during the initial assembly and were at times, removed and misplaced or lost.