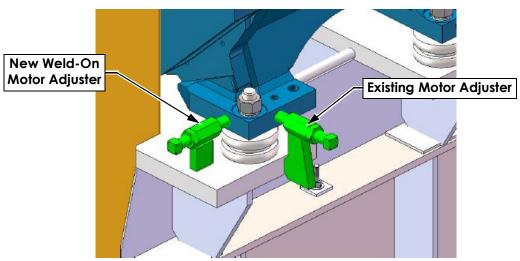

### **Installation of Motor Adjuster Brackets**

Refer to AY24596 (Figure 3 on page 3) for placement locations and welding for field installation of the motor adjusters.

**Note:** The four outer motor adjusters are to be used as is, as shown in Figure 2.

Figure 2: Weld-on motor adjuster installed

Figure 3: FIELD KIT, MOTOR ADJUSTER ASSY, DRWKS - AY24596