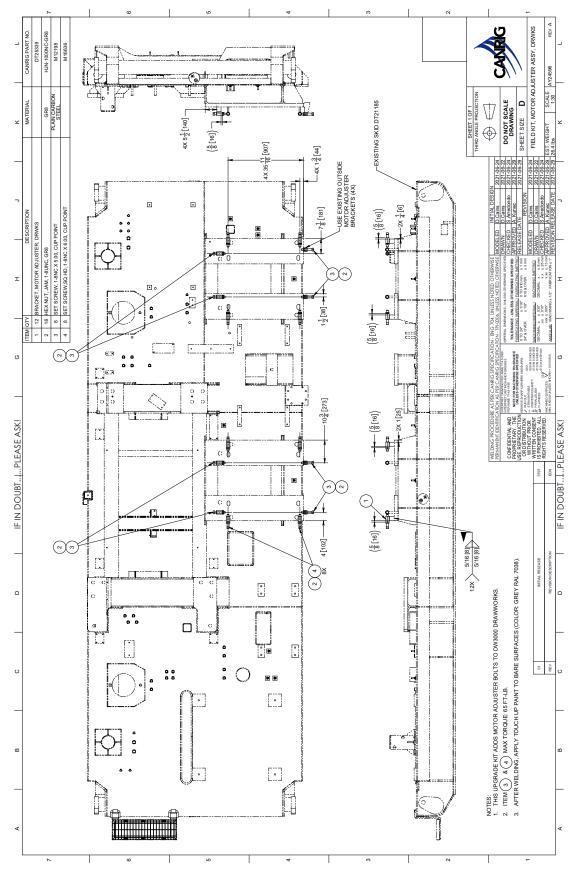

### Recommendation

- 1. Contact RIGLINE 24/7<sup>™</sup> to order: Field Kit, Motor Adjuster Assy, Drwks (AY24596).
- 2. Remove existing pins, snap rings, and adjuster bolts. Replace with a non-removable, weld-on motor adjuster. See Figure 3 on page 3.

**Note:** The Motor Adjuster Field Kit (AY24596) contains the brackets, hex nuts, and set screws, enough to complete one drawworks skid upgrade.

### **Installation of Motor Adjuster Brackets**

Refer to AY24596 (Figure 3 on page 3) for placement locations and welding for field installation of the motor adjusters.

**Note:** The four outer motor adjusters are to be used as is, as shown in Figure 2.

Figure 2: Weld-on motor adjuster installed

Figure 3: FIELD KIT, MOTOR ADJUSTER ASSY, DRWKS - AY24596