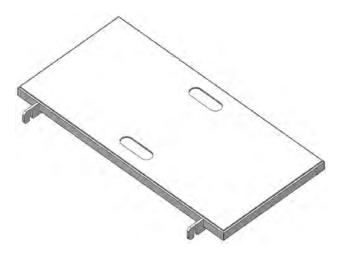

Figure 1: Removable Floor Panel (approximately 200 lb)

Figure 2: Hinged Floor Panel (approximately 100 lb)

Model: PC3000

Serial #: 1142 to 1160 and 300158 to 300349

December 7, 2012