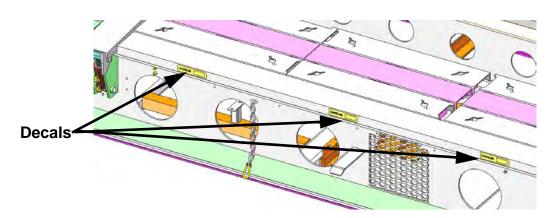

## Recommendation

Affix lift-caution decals (Refer to Figure 3) on the c-channel beam on the main catwalk structure. Position the decals at the center of each floor panel as shown in Figure 4 and Figure 5. Contact RigLine 24/7™ Support to order the decals (Canrig P/N DT50459).

Figure 3: Caution Decal (Canrig P/N DT50459)

Figure 4: Decals on Removable Floor Panels

Figure 5: Decals on Hinged Floor Panels