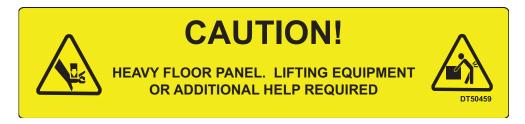

## Recommendation

Affix lift-caution decals (Refer to Figure 3) on the c-channel beam on the main catwalk structure. Position the decals at the center of each floor panel as shown in Figure 4 and Figure 5. Contact RigLine 24/7™ Support to order the decals (Canrig P/N DT50459).

Figure 3: Caution Decal (Canrig P/N DT50459)

Figure 4: Decals on Removable Floor Panels

Figure 5: Decals on Hinged Floor Panels