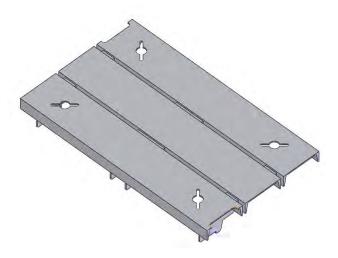

Figure 1: Removable Floor Panel (approximately 200 lb)

Figure 2: Hinged Floor Panel (approximately 100 lb)

Model: PC3000

Serial #: 1142 to 1160 and 300158 to 300349

December 7, 2012